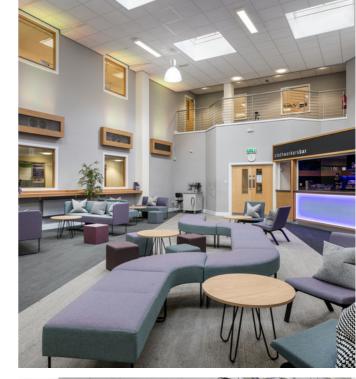

### **Green Room**

Attached to the concert hall is a spacious and comfortable green room space. Equipped with couches, mini fridge (stocked with water), tea/coffee making facilities, ample plug sockets, hanging wardrobe space, and a live screen showing the stage area within the concert hall. A performer only bathroom with toilet and shower is also available. Nearby lecture theatres are available for large ensembles which need more retiring space.