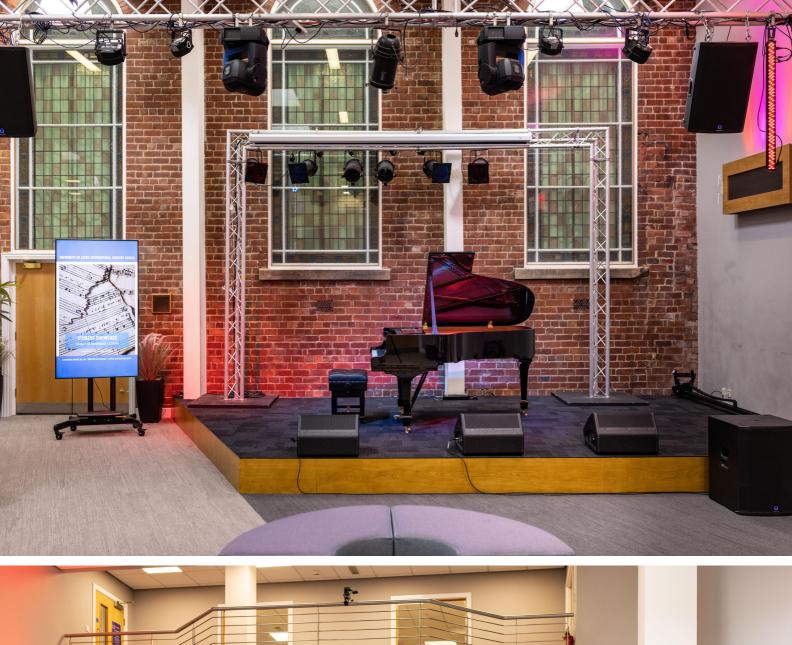

# CLOTHWORKERS CENTENARY CONCERT HALL

### **Capacity**

 $\begin{array}{c} \text{Main Retractable Seating} - 190 \\ \text{Balcony} - 63 \end{array}$ 

### **Dimensions**

Overall -15.9m x 10.4m x 9m Stage depth with seating -7.4m Stage depth without seating -15.6m