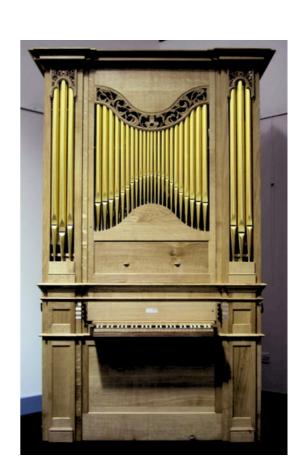

#### Organ

Built by Goetze and Gwynn. The organ is based on the ca1760 chamber organs of Thomas Parker, who learnt his organbuilding from Richard Bridge, and made the organ for Charles Jennens, now at Great Packington. The organ has an oak case, in two halves, on wheels, and with an internal electric blower.

- Shifting movement (reducing to Diapasons)
- Key compass of GG to e<sup>3</sup> (58 notes) at a pitch of A415
- Transposing keyboard for pitches A392 A415 A440 and A465
- Tuning slides to the metal pipes for re-tuning at different pitches