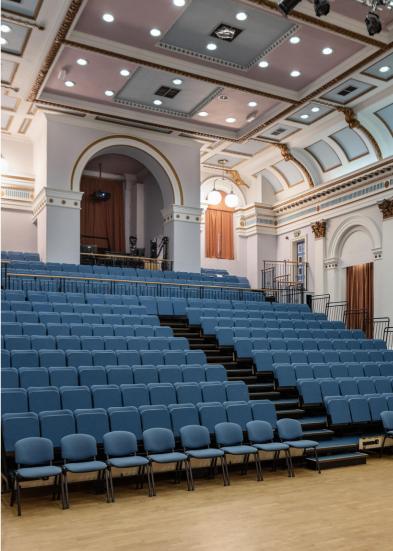

### **Capacity**

 $\begin{array}{c} \text{Main Retractable Seating} - 190 \\ \text{Balcony} - 63 \end{array}$ 

### **Dimensions**

Overall -15.9m x 10.4m x 9m Stage depth with seating -7.4m Stage depth without seating -15.6m