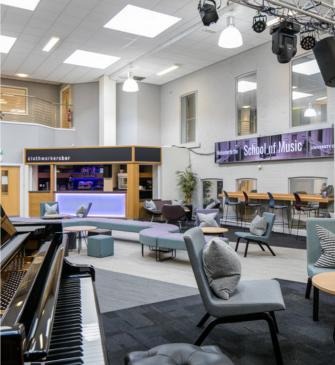

### **Capacity**

Seating: ??

Standing (seating removed): ??

### **Room dimensions**

Overall: 18.2m x 13.4m x 9.2m Library/side area: 7.2m x 3.4m

Stage area:  $3.6 \text{m} \times 5.6 \text{ / } 6.9 \text{m} \times 0.3 \text{m}$ 

Stage area & add on: 3.6m x 7.6m x 0.3m