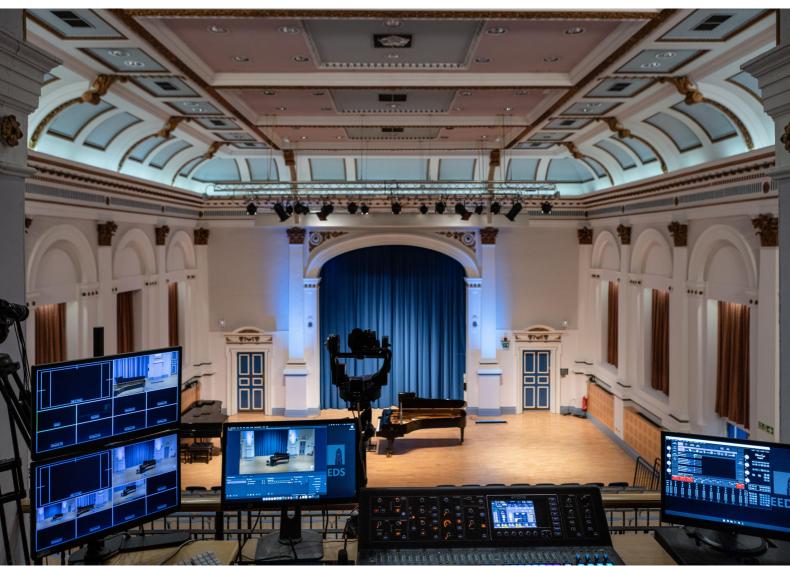

#### **Mixing Desk**

Midas M32

22 lines to stage boxes either side of stage archway

#### Control

Chamsys MagicQ PC Software
1x Universe — Chamsys MagicDMX

#### **Fixtures**

16x ETC Source Four PARNel 10x Par Cans

2x Stairville Led Bar 240/8 RGB

DMX connections
1x Up Stage truss
1x Down Stage truss
1x Stage Right stage box
1x Stage Left stage box

#### **Cameras**

1x BlackMagic Design Micro Cinema Camera 4K 5x Sony PXW-X70

#### **Vision Mixer**

BlackMagic Design ATEM 2M/E Production Studio 4K

#### Computer

Mac Studio M1 Max, 32 core GPU, 32GB RAM, 1TB Storage StreamDeck XL — Controlling Bitfocus Companion