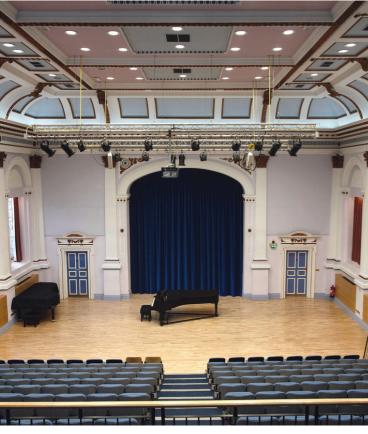

# CLOTHWORKERS CENTENARY CONCERT HALL

### **Capacity**

 $\begin{array}{c} \text{Main Retractable Seating} - 190 \\ \text{Balcony} - 63 \end{array}$ 

### **Dimensions**

Overall -15.9m x 10.4m x 9m Stage depth with seating -7.4m Stage depth without seating -15.6m