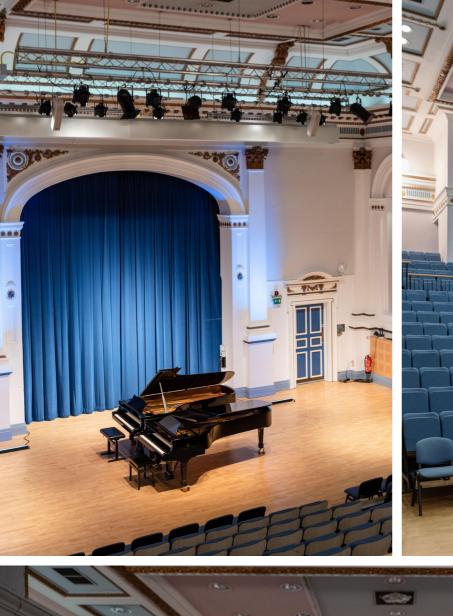

# CLOTHWORKERS CENTENARY CONCERT HALL

### **Capacity**

 $\begin{array}{c} \text{Main Retractable Seating} - 190 \\ \text{Balcony} - 63 \end{array}$ 

### **Dimensions**

Overall -15.9m x 10.4m x 9m Stage depth with seating -7.4m Stage depth without seating -15.6m

#### 2x Steinway MODEL D concert grand pianos

At 8' 11¾" (274 cm) in length, this majestic musical instrument — the pinnacle of concert grands — is the overwhelming choice of the world's greatest pianists and for anyone who demands the highest level of musical expression.