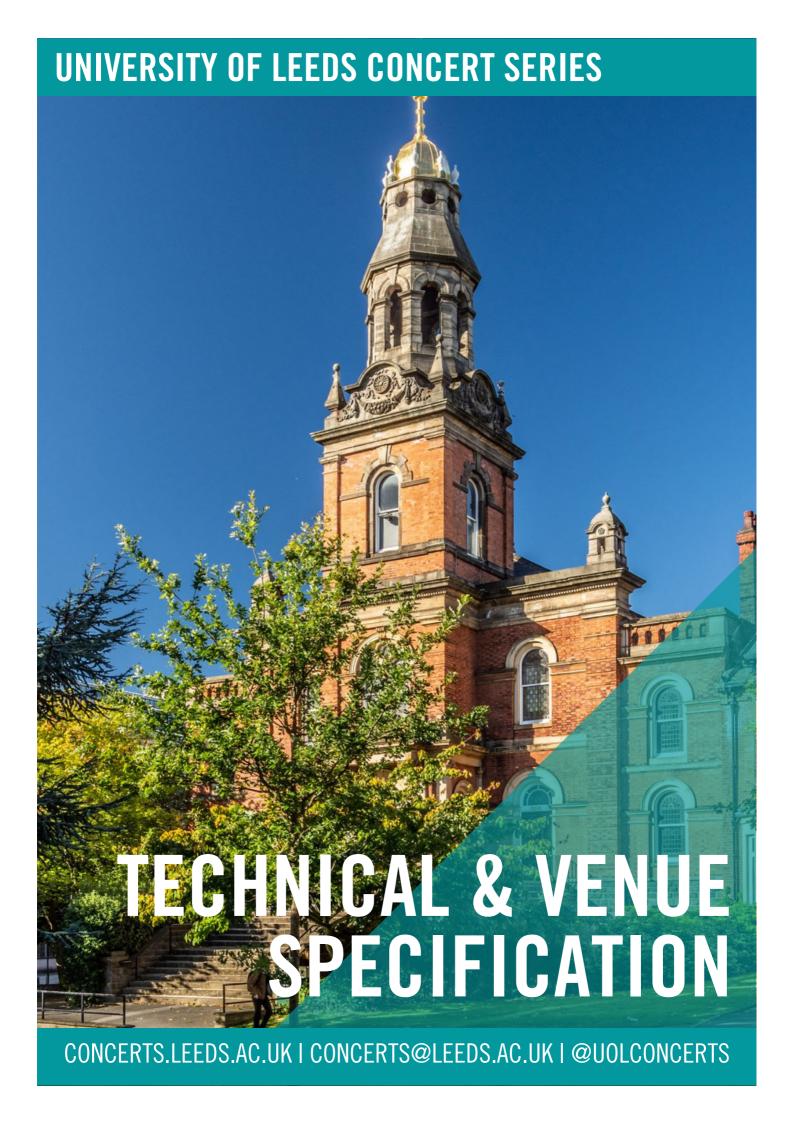

# CLOTHWORKERS CENTENARY CONCERT HALL



### **Capacity**

 $\begin{array}{c} \text{Main Retractable Seating} - 190 \\ \text{Balcony} - 63 \end{array}$ 

### **Dimensions**

Overall -15.9m x 10.4m x 9m Stage depth with seating -7.4m Stage depth without seating -15.6m

### **Audio**

#### **Mixing Desk**

Midas M32

22 lines to stage boxes either side of stage archway

#### P.A.

Tannoy — installed on upstage truss

8x Genelec 1037b

2x Genelec 1038b

2x Genelec 7070b

4x Turbosound TB403 15" active

### Microphones

4x AKG C414 2x AKG D112

1x Audix D6 4x DPA 4060 1x EV RE20 4x Neumann KM184 9x Shure SM58

12x Shure SM57

1x Shure SM7b

2x Sennheiser D1-835 Wireless

2x Sennheiser D1-ME2 Wireless

3x Sennheiser e604

4x Sennheiser MD421

4x BSS AR-133 DI boxes

## Lights

#### Control