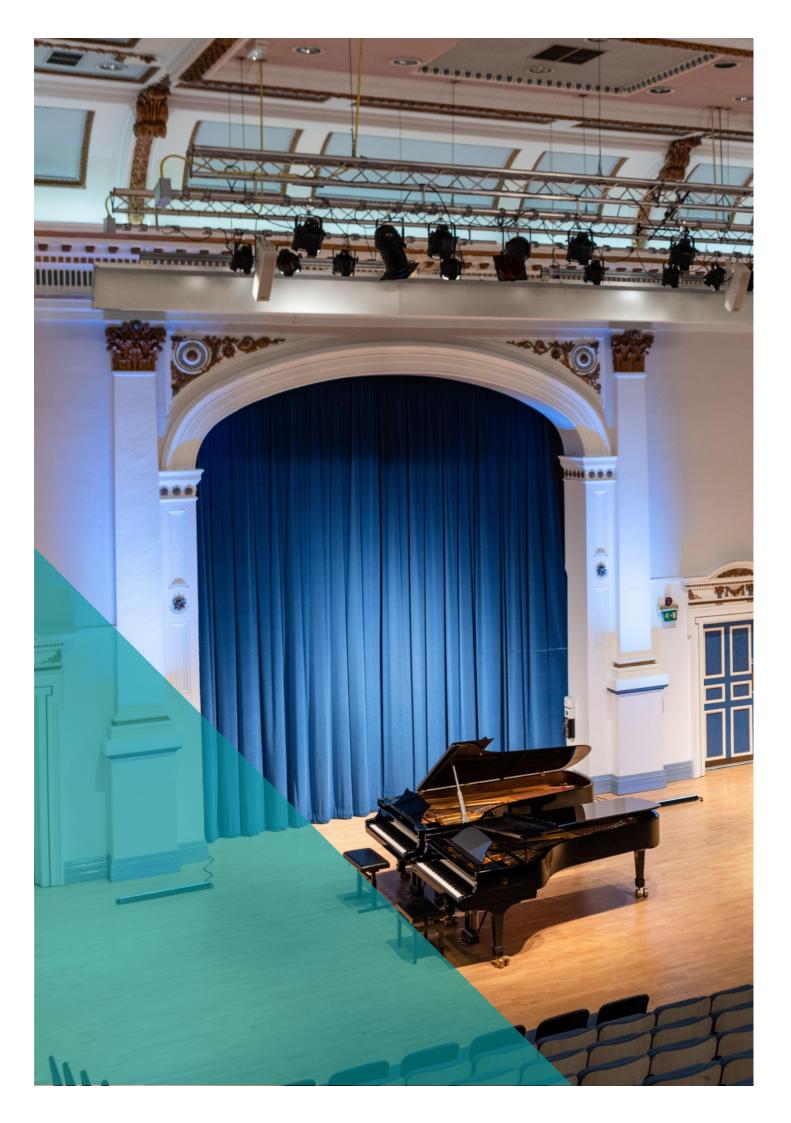

# CLOTHWORKERS CENTENARY CONCERT HALL

### **Dimensions**

Overall -15.9m x 10.4m x 9m Stage depth with seating -7.4m Stage depth without seating -15.6m

#### 2x Steinway MODEL D concert grand pianos

At 8' 11¾" (274 cm) in length, this majestic musical instrument — the pinnacle of concert grands — is the overwhelming choice of the world's greatest pianists and for anyone who demands the highest level of musical expression.