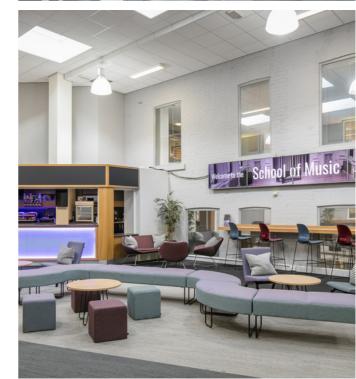

### **Capacity**

Seating: ??

Standing (seating removed): ??

### **Room dimensions**

Overall: 18.2m x 13.4m x 9.2m Library/side area: 7.2m x 3.4m

Stage area:  $3.6 \text{m} \times 5.6 \text{ / } 6.9 \text{m} \times 0.3 \text{m}$ 

Stage area & add on: 3.6m x 7.6m x 0.3m